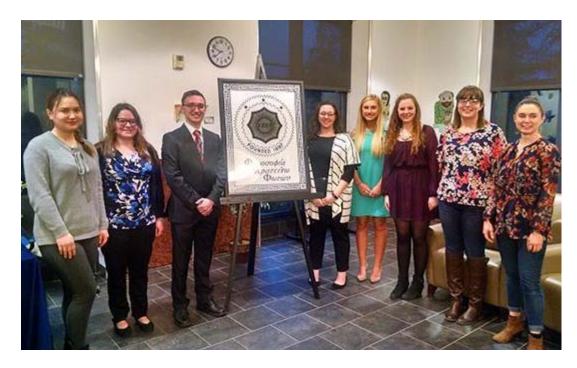

The April 3 induction ceremony, the 49th annual at Alfred University, was held in the Herrick Library Bookend Lounge and honored the academic accomplishments of the newly-inducted members.

Shown in the above photo (from left) are: Nurila Kambar, Kristen Williams, Mason Battaglia, Logan Gee, Ayden O&Brien, Rachael Schweiger, Abigail Pierce, and Meghan Rahner. Missing from the photo are: Kassandra McCarn,

| Taylor Jaczko, Mary-Hall Keyes, John Becht, Richard Berger, James Eddlestone, Chuen Kwok, and Randy Saffir. |
|-------------------------------------------------------------------------------------------------------------|
|                                                                                                             |
|                                                                                                             |
|                                                                                                             |
|                                                                                                             |
|                                                                                                             |
|                                                                                                             |
|                                                                                                             |
|                                                                                                             |
|                                                                                                             |
|                                                                                                             |
|                                                                                                             |
|                                                                                                             |
|                                                                                                             |
|                                                                                                             |
|                                                                                                             |
|                                                                                                             |